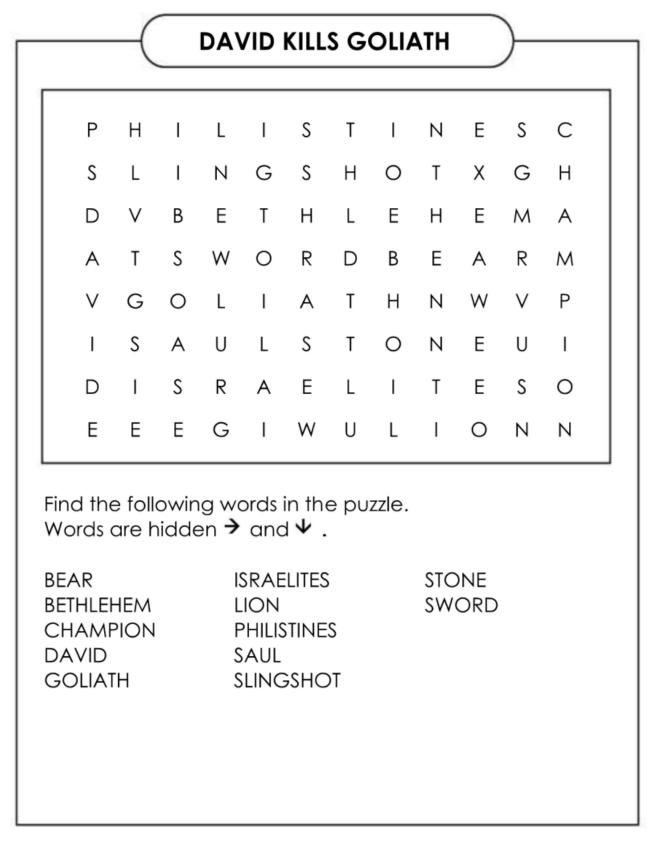

"Man looks on the outward appearance, but God looks at the heart." I Samuel 16:7 Name:

Memory Verse:

Whoever can be trusted with very little can also be trusted with much, and whoever is dishonest with very little, will also be dishonest with much. Luke 16:10 Name: