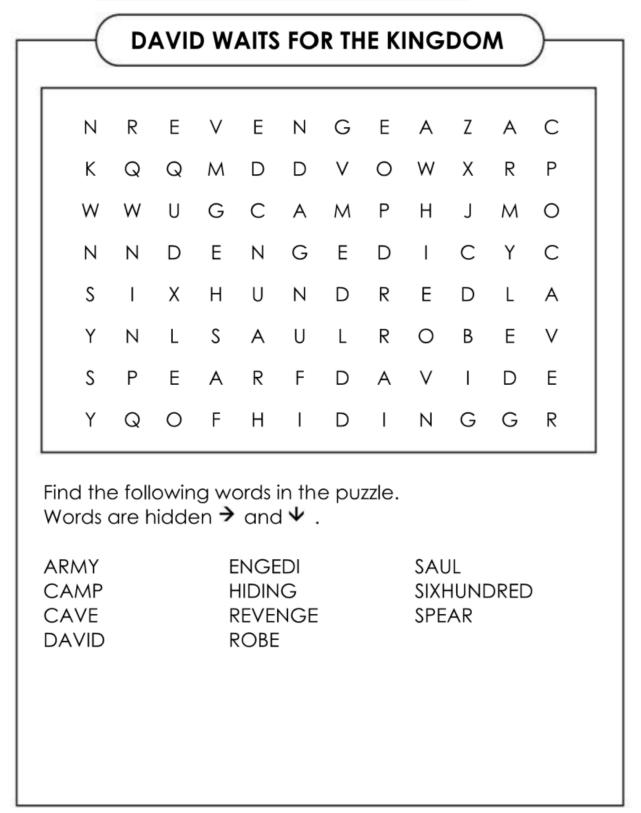

Memory Verse:

Never take your own revenge, beloved, but leave room for the wrath of God. Romans 12:19a

Memory Verse:

Humble yourselves, therefore, under God's mighty hand, that He may lift you up in due time. I Peter 5:6