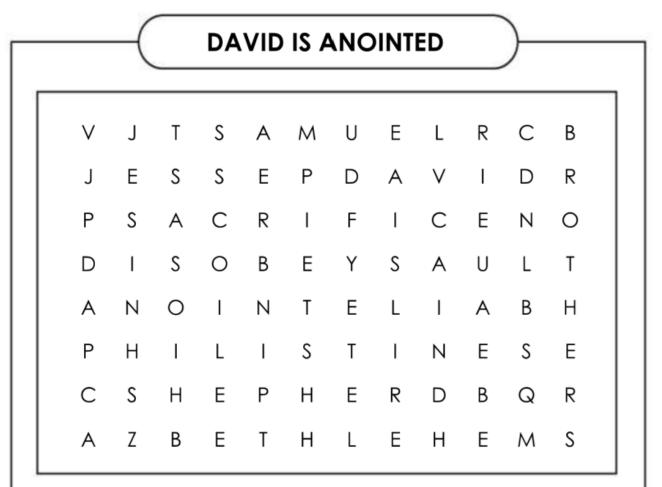

Name:

Find the following words in the puzzle. Words are hidden  $\rightarrow$  and  $\checkmark$  .

ANOINT BETHLEHEM BROTHERS DAVID DISOBEY ELIAB JESSE PHILISTINES SACRIFICE SAMUEL SAUL SHEPHERD

Memory Verse: